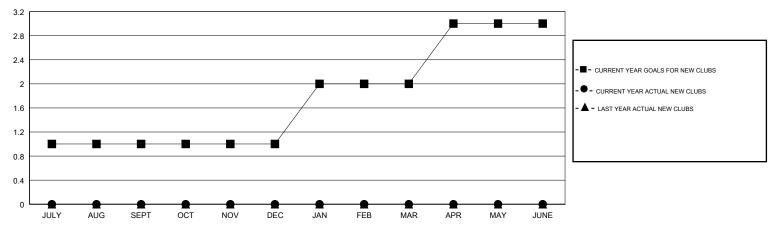

(including transfers) |  |
| JULY/AUG/SEPT | 1             | 0         | 0             | JULY/AUG/SEPT | 20                        | 19                      | 31                                           |  |
| OCT/NOV/DEC   | 0             | 0         | 0             | OCT/NOV/DEC   | 5                         | 0                       | 0                                            |  |
| JAN/FEB/MAR   | 1             | 0         | 0             | JAN/FEB/MAR   | 20                        | 0                       | 0                                            |  |
| APR/MAY/JUNE  | 1             | 0         | 0             | APR/MAY/JUNE  | 15                        | 0                       | 0                                            |  |

#### GOALS AND ACTUAL NEW CLUBS CUMULATIVE



### GOALS AND ACTUAL MEMBERS CUMULATIVE





| DROPPED CLUBS: 0 |    |
|------------------|----|
| DROPPED MEMBERS  |    |
| DECEASED         | 0  |
| CLUB CANCELLED   | 0  |
| OTHER            | 31 |
| TOTAL            | 31 |

| 7 CLUBS OF 65 ADDED 1 OR MORE |    |  |  |  |
|-------------------------------|----|--|--|--|
| NEW MEMBERS                   |    |  |  |  |
|                               |    |  |  |  |
|                               |    |  |  |  |
|                               | 11 |  |  |  |

| MALE                 | 888 (66.82%)        |
|----------------------|---------------------|
| FEMALE               | 441 (33.18%)        |
| Women Percentage Fis | scal Year Goal: 20% |

**GENDER DISTRIBUTION** 

TOTAL FAMILY UNIT MEMBERS CLICK HERE FOR CUMULATIVE MEMBERSHIP DAT