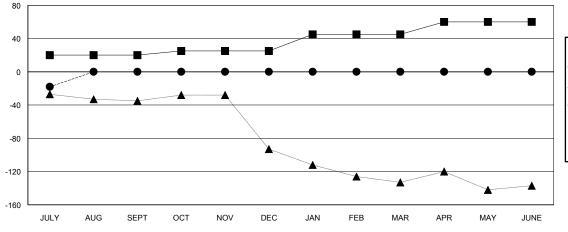

### GOALS AND ACTUAL MEMBERS CUMULATIVE

| DROPPED CLUBS: 0 |    |
|------------------|----|
| DROPPED MEMBERS  |    |
| DECEASED         | 0  |
| CLUB CANCELLED   | 0  |
| OTHER            | 31 |
| TOTAL            | 31 |